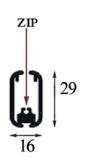

# **EASY MAINTENANCE SYSTEM**

ROLLER TUBE AND BOTTOM BAR WITH ZIP HOUSING.

ZIP IS WELDED ON 2 FABRICS SIDES. IT IS VERY IMPORTANT BECAUSE IT SPEEDS UP ASSEMBLY OPERATIONS AS ANY MAINTENCE/FABRIC REPLACEMENT.