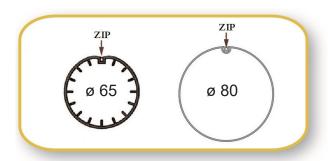

#### Box

Inspectable aluminium box Venere and aluminium roller tube  $\emptyset$  63 mm. up to 4 m. wide Inspectable aluminium box Vulcano and iron tube  $\emptyset$  80 up to 5 m. wide 95 Venere and 110 Vulcano boxes are available in a round or squared version. Metal end caps are coated in the same colour as aluminium structure.