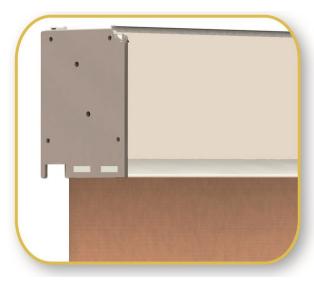

# **MOUNT**

DIRECT FRONT OR CEILING MOUNT WITH SCREWS, OR CEILING MOUNT WITH BRACKETS.