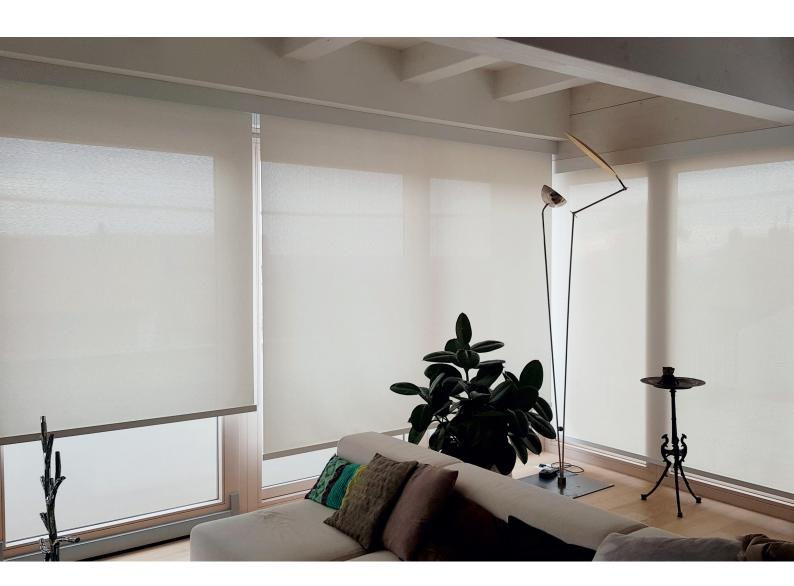

### INDOOR ROLLER BLIND WITH ALUMINIUM BOX.

THE FABRIC EXITS FROM THE BACK TO PROVIDE GREATER ADHERENCE TO THE GLASS SURFACE AND OPTIMISE INTERNAL SPACES.

GEAR OR MOTOR CONTROL

# **MOUNT**

DIRECT FRONT OR CEILING MOUNT WITH SCREWS, OR CEILING MOUNT WITH BRACKETS.