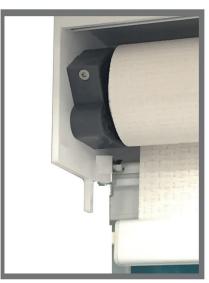

# **ROLLER RELEASE SYSTEM**

In light versions, using Venere or Vulcano box, roller tube can be removed without having to dismantle the blind.

SOLE