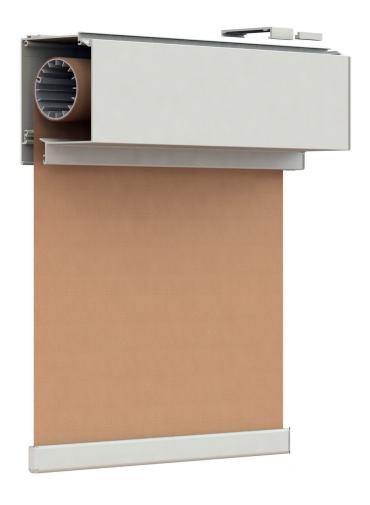

### INDOOR ROLLER BLIND WITH ALUMINIUM BOX.

THE FABRIC EXITS FROM THE BACK TO PROVIDE GREATER ADHERENCE TO THE GLASS SURFACE AND OPTIMISE INTERNAL SPACES.

GEAR OR MOTOR CONTROL