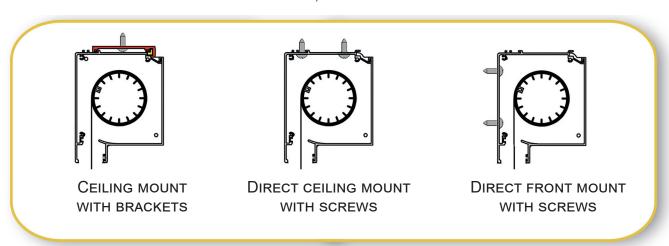

# **MOUNT**

DIRECT FRONT OR CEILING MOUNT WITH SCREWS, OR CEILING MOUNT WITH BRACKETS.