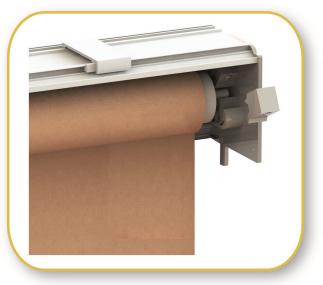

# **ROLLER RELEASE SYSTEM**

In light versions, using Venere or Vulcano box, roller tube can be removed without having to dismantle the blind.

SOLE