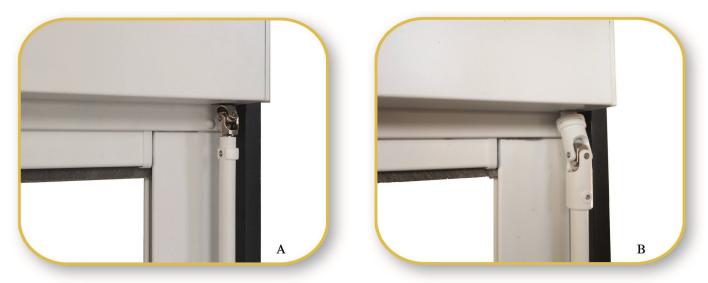

#### GEAR

GEAR OPERATION WITH FIXED ROD (A) OR REMOVABLE MAGNET ROD (B).

IN CASE OF MAGNETIC ROD, UNLESS OTHERWISE SPECIFIED ON ORDER FORM, ONE HANDLE WILL BE SUPPLIED FOR EACH ORDER.