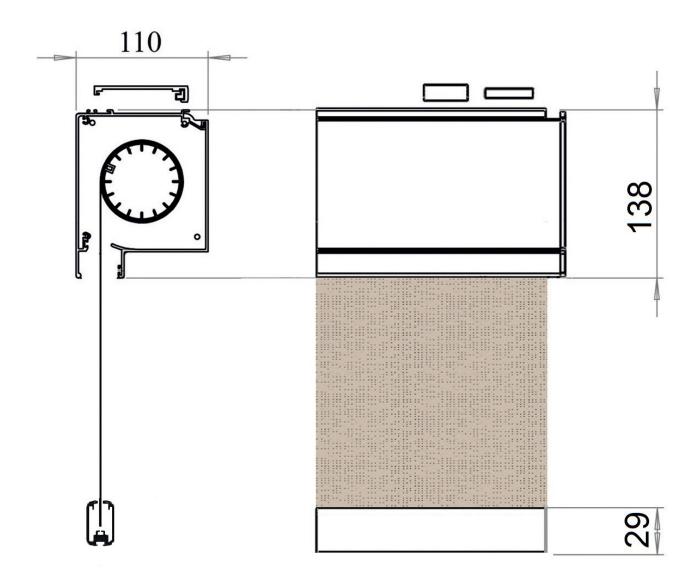

#### Box

Inspectable aluminium box Venere and aluminium roller tube  $\emptyset$  63 mm. up to 4 m. wide Inspectable aluminium box Vulcano and iron tube  $\emptyset$  80 up to 5 m. wide 95 Venere and 110 Vulcano boxes are available in a round or squared version. Metal end caps are coated in the same colour as aluminium structure.