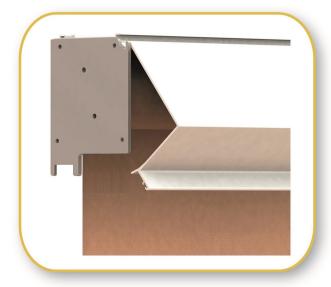

### INDOOR ROLLER BLIND WITH ALUMINIUM BOX.

THE FABRIC EXITS FROM THE BACK TO PROVIDE GREATER ADHERENCE TO THE GLASS SURFACE AND OPTIMISE INTERNAL SPACES.

GEAR OR MOTOR CONTROL

# **MOUNT**

DIRECT FRONT OR CEILING MOUNT WITH SCREWS, OR CEILING MOUNT WITH BRACKETS.