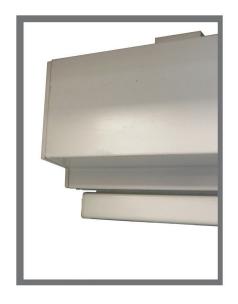

### INDOOR ROLLER BLIND WITH ALUMINIUM BOX.

THE FABRIC EXITS FROM THE BACK TO PROVIDE GREATER ADHERENCE TO THE GLASS SURFACE AND OPTIMISE INTERNAL SPACES.

GEAR OR MOTOR CONTROL

#### Box

Inspectable aluminium box Venere and aluminium roller tube  $\emptyset$  63 mm. up to 4 m. wide Inspectable aluminium box Vulcano and iron tube  $\emptyset$  80 up to 5 m. wide 95 Venere and 110 Vulcano boxes are available in a round or squared version. Metal end caps are coated in the same colour as aluminium structure.