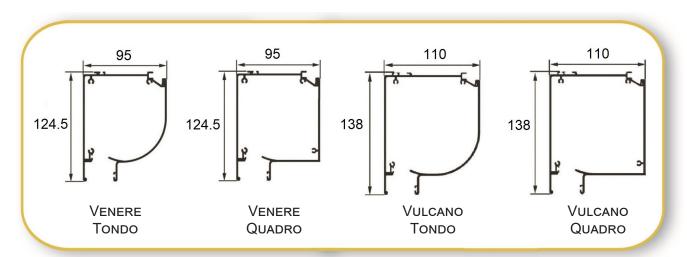

#### Box

Inspectable aluminium box Venere and aluminium roller tube  $\emptyset$  63 mm. up to 4 m. wide Inspectable aluminium box Vulcano and iron tube  $\emptyset$  80 up to 5 m. wide 95 Venere and 110 Vulcano boxes are available in a round or squared version. Metal end caps are coated in the same colour as aluminium structure.