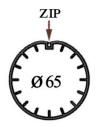

### **EASY MAINTENANCE SYSTEM**

Aluminium roller tube  $\emptyset$  63 and Easy zip bottom bar with Zip housing. Zip is welded on 2 fabrics sides. It is very important because it speeds up assembly operations as any fabric replacement / maintence.

### **BOTTOM BAR WITH ZIP HOUSING**