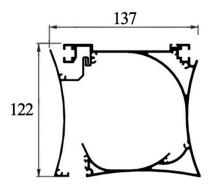

#### Box

QUEEN ALUMINIUM BOX WITH A FRONTAL INSPECTION WITH CRADLE TO SUPPORT THE ROLLER; GALVANIZED IRON END CAPS COATED AS THE ALUMINIUM STRUCTURE.

### MOUNT

CEILING MOUNT WITH BRACKETS.