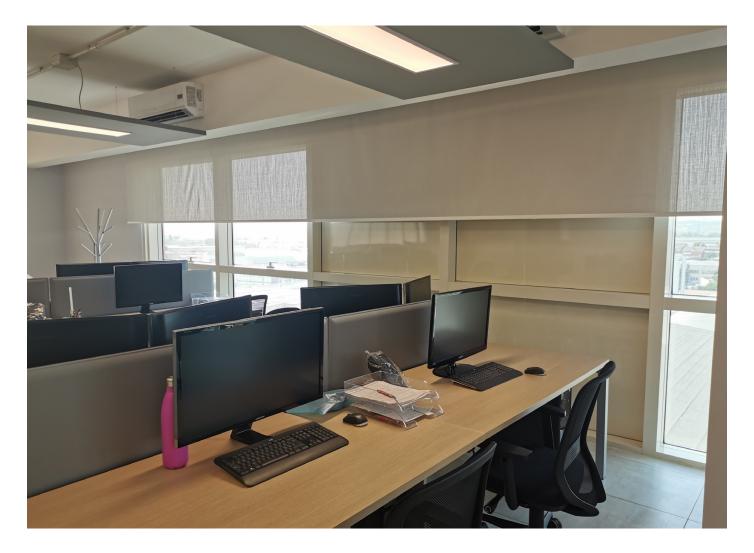

### QUEEN IS THE TRUE QUEEN OF ROLLER BLINDS.

One of a kind, Queen roller blind combines an innovative design with a system able to shade an area up to 10 m wide without any type of bending.

IT IS THE IDEAL SOLUTION FOR OFFICES AND HOTELS.

MAXIMUM SUGGESTED SIZE: 10 M X 3 M