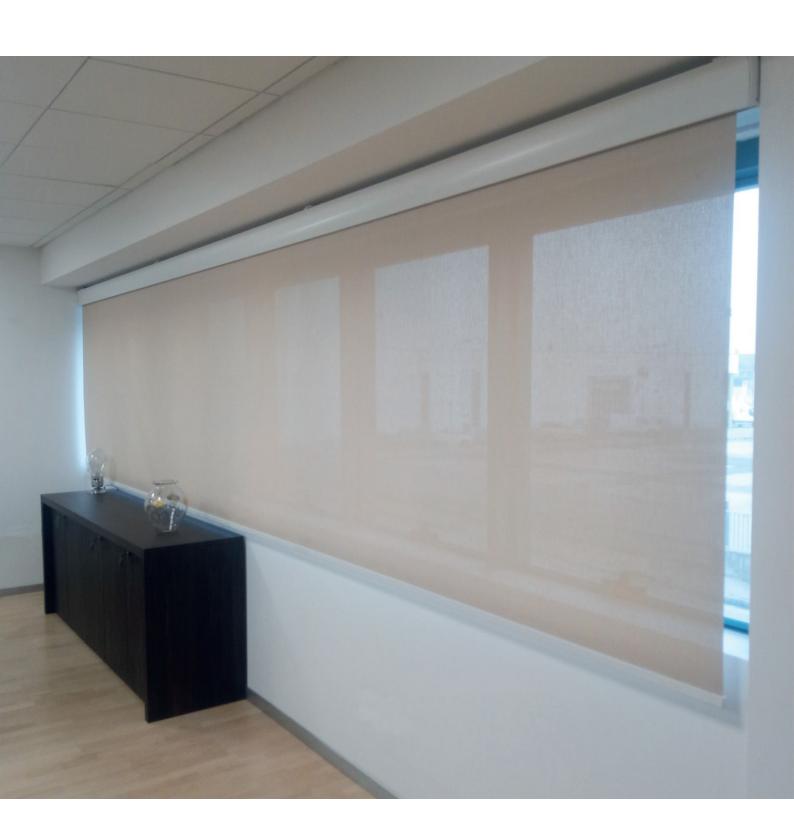

### QUEEN IS THE TRUE QUEEN OF ROLLER BLINDS.

One of a kind, Queen roller blind combines an innovative design with a system able to shade an area up to 10 m wide without any type of bending.

IT IS THE IDEAL SOLUTION FOR OFFICES AND HOTELS.

MAXIMUM SUGGESTED SIZE: 10 M X 3 M