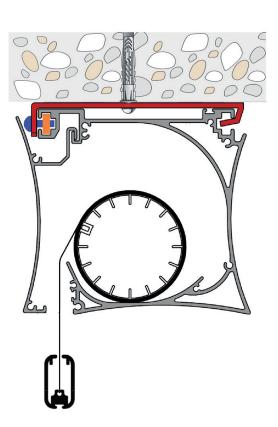

### **EASY MAINTENANCE SYSTEM**

Aluminium roller tube  $\emptyset$  63 and Easy zip bottom bar with Zip housing. Zip is welded on 2 fabrics sides. It is very important because it speeds up assembly operations as any fabric replacement / maintence.

### **BOTTOM BAR WITH ZIP HOUSING**