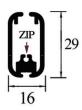

### **EASY MAINTENANCE SYSTEM**

Aluminium roller tube  $\emptyset$  63 and Easy zip bottom bar with Zip housing. Zip is welded on 2 fabrics sides. It is very important because it speeds up assembly operations as any fabric replacement / maintence.

### **BOTTOM BAR WITH ZIP HOUSING**